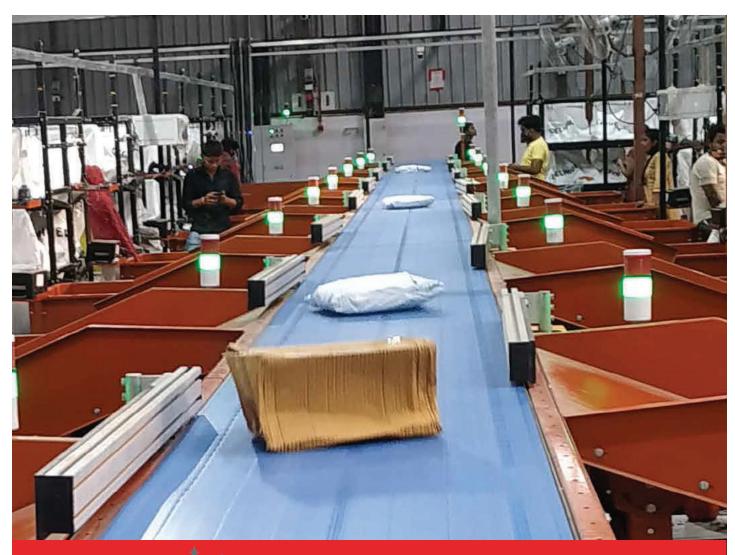

With a sorting rate of upto 2000 pieces per hour, our DENEB Swing Arm Sorter is a cost effective entry level sorting solution designed for low to medium volume centers.

the mechanical arms which sit at the plastic modular conveyor surface use electric power to push and divert the moving items.

### SYSTEM COMPONENTS

Take-off Conveyor - This is the single point entry of shipments in our DWS. It is meant to be used for bulk loading. This induction keeps in mind the principles of ergonomics and makes sure that minimum strain is caused to the operators.

Sorting / Rejection - Based on the scanned barcode and captured details, the shipment then can be diverted to the destinations with the help of the

Chutes - The sorter arm diverts the moving items into chutes. The number of chutes/destinations can be configured as per the operational requirements. Chutes can be padded for frigile items.

Put to Light Systems - The items sorted through linear arm sorter can be further sorted at a sub-level (secondary sorting) with the help of put to light system.

www.atcoworld.com

3 - N302, Jebel Ali Free Zone (North) Makani: 07039 63965, P.O.Box 17251, Dubai, UAE, P: +971 4 883 3306