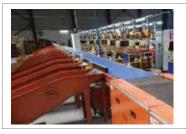

With a sorting rate of upto 2000 pieces per hour, our DENEB Swing Arm Sorter is a cost effective entry level sorting solution designed for low to medium volume centers.

the mechanical arms which sit at the plastic modular conveyor surface use electric power to push and divert the moving items.

### SYSTEM COMPONENTS

Take-off Conveyor - This is the single point entry of shipments in our DWS. It is meant to be used for bulk loading. This induction keeps in mind the principles of ergonomics and makes sure that minimum strain is caused to the operators.

Sorting / Rejection - Based on the scanned barcode and captured details, the shipment then can be diverted to the destinations with the help of the

Chutes - The sorter arm diverts the moving items into chutes. The number of chutes/destinations can be configured as per the operational requirements. Chutes can be padded for frigile items.