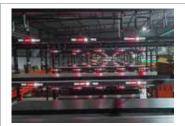

Barcode Scanner - Our barcode scanners have semi-automatic as well as automatic feature utilizing our proprietary vision algorithms and high resolution cameras Enables fast and complete image capture of in motion parcels and barcodes.

Dimension Scanning - Any shipment passing through our system gets instantly measured by our 3D camera with upto +- 5mm accuracy. It is capable of measuring boxes of varying dimensions in any orientation at high speeds with integration.

Weighing - Our special weighing conveyor is a rugged yet sensitive conveyor designed to handle items of different weights, but providing the same level of precision and accuracy while in motion!

Shipment Imaging - With an overhead mounted camera, it is possible to capture real time images of the shipments & profiles while travelling on the conveyor line. The images then can be transferred to local PC or cloud or client's ERP/SAP system.