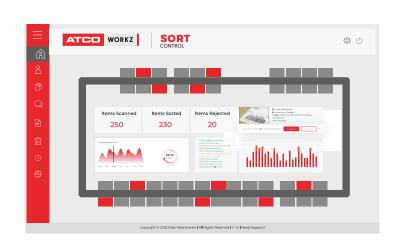

#### **SOFTWARE SUITE - SORTCONTROL**

Our proprietary software 'Atcoworkz SortControl' manages the sortation process data starting from the induction to the bar-code scanning, sortation and take-away. All the data can be viewed, exported and synced to the client's ERP from a single user interface.

- Dashboard with live status
- MIS Reports with interactive charts & graphs.
- Real-time data export and integration with WMS.
- Analytics of user productivity, system performamnce & others.
- System alerts & notifications management
- Ticket management system