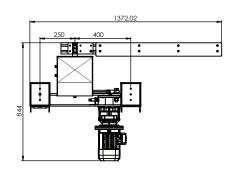

# **AUTOMATION**

deneb?

LINEAR ARM SORTER

3 - N302, Jebel Ali Free Zone (North) Makani: 07039 63965, P.O.Box 17251, Dubai, UAE, P: +971 4 883 3306

With a sorting rate of upto 2000 pieces per hour, our DENEB Swing Arm Sorter is a cost effective entry level sorting solution designed for low to medium volume centers.

the mechanical arms which sit at the plastic modular conveyor surface use electric power to push and divert the moving items.