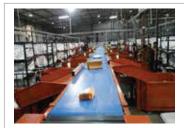

Sorting / Rejection - Based on the scanned barcode and captured details, the shipment then can be diverted to the destinations with the help of the

Chutes - The sorter arm diverts the moving items into chutes. The number of chutes/destinations can be configured as per the operational requirements. Chutes can be padded for frigile items.

Put to Light Systems - The items sorted through linear arm sorter can be further sorted at a sub-level (secondary sorting) with the help of put to light system.

www.atcoworld.com

3 - N302, Jebel Ali Free Zone (North) Makani: 07039 63965, P.O.Box 17251, Dubai, UAE, P: +971 4 883 3306