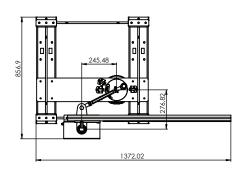

### **TECHNICAL SPECIFICATIONS**

| DENEB Linear Arm Sorter | Medium               | Large                |
|-------------------------|----------------------|----------------------|
| Min. Product Size       | 10 x 10 x 3          | 10 x 10 x 3          |
| Max. Product Size       | 600 x 500 x 500      | 900 x 700 x 700      |
| Min. Product Weight     | 2 kg                 | 2 kg                 |
| Max. Product Weight     | 10 kg                | 20 kg                |
| Item Types              | Cartons, W oven base | Cartons, W oven base |
| Throughput              | 2000                 | 10 0 0               |
| Diverting Angle         | 90°                  | 90°                  |
| Conveyor Speed          | 1.5m /sec            | 1.5m /sec            |