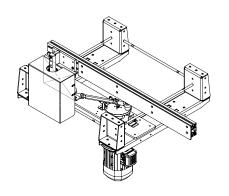

With a sorting rate of upto 2000 pieces per hour, our DENEB Swing Arm Sorter is a cost effective entry level sorting solution designed for low to medium volume centers.

the mechanical arms which sit at the plastic modular conveyor surface use electric power to push and divert the moving items.

Sorting / Rejection - Based on the scanned barcode and captured details, the shipment then can be diverted to the destinations with the help of the

Chutes - The sorter arm diverts the moving items into chutes. The number of chutes/destinations can be configured as per the operational requirements. Chutes can be padded for frigile items.