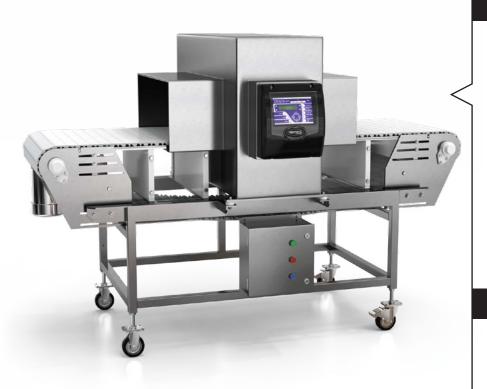

## STEALTH<sup>®</sup> Large Bag Metal Detector

### **OVERVIEW:**

Stealth Large Bag metal detectors are custom manufactured to suit any large bag application. Stealth detectors use digital signal processing technology and have high sensitivity levels to ensure the detection of the smallest ferrous, non-ferrous and stainless steel contaminants. The built-in data collection software with USB data transfer establishes the Stealth as an effective critical control point complying with stringent HACCP regulations.