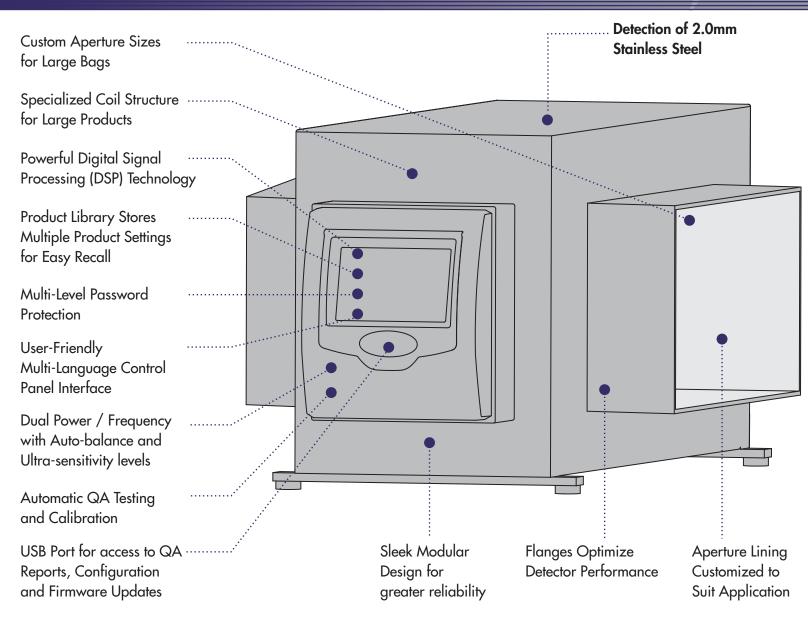

## **KEY FEATURES:**

- Achieves Detection of 2.0mm Stainless Steel (316) in most 50-100lb (25-50kg) bags
- Contact Reporter Software Included
- Detailed Data Collection
- Digital Signal Processing Technology
- Ultra Sensitive Detection
- AutoTest: Self Diagnostic Testing
- Automatic Calibration
- System Set-Up in Seconds
- Flash Memory Stability
- Multi-Level Password Protection

## DETECTOR OPTIONS & SPECIFICATIONS:

| Construction            | Aluminum epoxy painted or Stainless Steel                                          |
|-------------------------|------------------------------------------------------------------------------------|
| BSH Extra-Rugged Casing | Vibration immunity and stability in heavy duty applications and harsh environments |
| Aperture Lining         | Epoxy resin for heavy wash down or dry liner for wipe down applications            |
| Sensitivity             | Detection of 2.0mm Stainless Steel (300 Series), 1.5mm Ferrous & 2.0mm Non-Ferrous |
| Rating                  | Aluminum: Nema 4 / IP65 or Stainless Steel: Nema 4X / IP69K                        |
| Remote Mounting         | Display panel terminal can be mounted remotely (Up to 4,000 ft / 1,200 m)          |
| Network Communications  | RS485, Ethernet / Wireless via Contact Communications Software                     |
| Electrical              | 90-250 v Single phase, 1 amp, 50-60 Hz                                             |