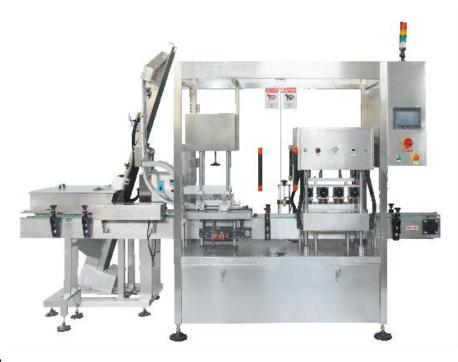

## APGPV-30 Automatic glass bottle twist capping machine with vacuum pump

## **Introduction:**

This machine is specially designed for vacuum or non-vacuum and spinning or non-spinning sealing operation for screw-socket bottle with advantages such as good availability, high automation, reliable sealing ,easy operation and maintenance and nice-looking appearance.